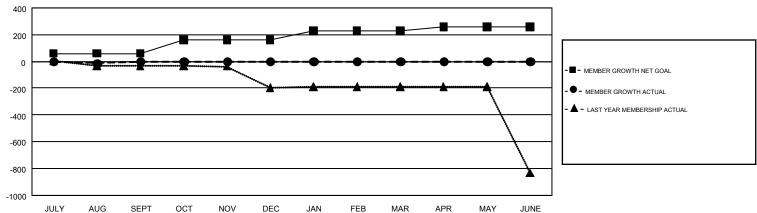

## GMT Constitutional Area 5 - C, Group A

GMT: OPEN

REPORT DOES NOT INCLUDE CLUBS IN UNDISTRICTED AREAS.

| Clubs         |               |             |               | Members               |                           |                         |                                              |  |
|---------------|---------------|-------------|---------------|-----------------------|---------------------------|-------------------------|----------------------------------------------|--|
|               | RESULTS FO    | R 2019-2020 |               | RESULTS FOR 2019-2020 |                           |                         |                                              |  |
| QUARTER       | NEW CLUB GOAL | NEW CLUBS   | DROPPED CLUBS | QUARTER               | MEMBER GROWTH NET<br>GOAL | MEMBER GROWTH<br>ACTUAL | DROPPED MEMBERS ACTUAL (including transfers) |  |
| JULY/AUG/SEPT | 0             | 0           | 1             | JULY/AUG/SEPT         | 60                        | 22                      | 21                                           |  |
| OCT/NOV/DEC   | 0             | 0           | 0             | OCT/NOV/DEC           | 100                       | 0                       | 0                                            |  |
| JAN/FEB/MAR   | 0             | 0           | 0             | JAN/FEB/MAR           | 70                        | 0                       | 0                                            |  |
| APR/MAY/JUNE  | 0             | 0           | 0             | APR/MAY/JUNE          | 30                        | 0                       | 0                                            |  |